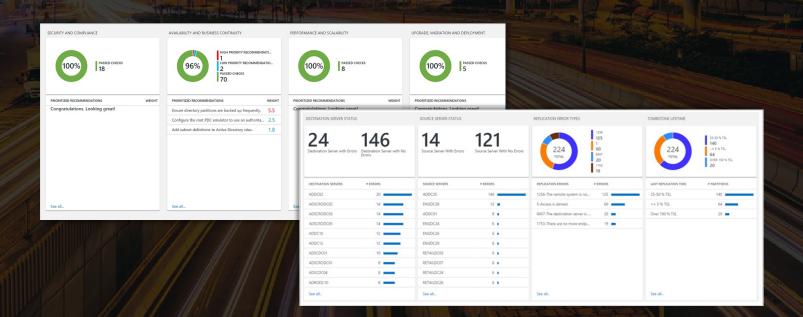

## MANAGE AND SECURE WITH RADD

Red8 Active Directory Dashboard (RADD) gives you peace of mind knowing your IT environment is working to the best of its ability. With real-time AD dashboards, find potential failures before they cause an outage or unnecessary downtime. Your customized dashboard allows users to make data-based decisions with best practices applied such as tombstone lifetime, site connectors, and much more!

## Red8 Offering

- AD Replication Status and Health
- AD Best Practices
- Recommendations for Remediation
- No Azure Expertise or Previous Usage Necessary

## **Additional Benefits**

- Domain Controller Metrics (CPU / Memory / Network)
- Application Mapping of Domain
- DNS Monitoring and Best Practices
- System updates for Windows and Linux

Ready to put your mind at ease?